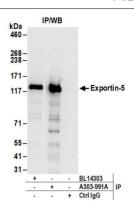

Detection of human Exportin-5 by western blot of immunoprecipitates. Samples: Whole cell lysate (1 mg for IP; 20% of IP loaded) from HEK293T cells. Antibodies: Affinity purified rabbit anti-Exportin-5 antibody A303-991A (lot A303-991A-1) used for IP at 6 μg/mg lysate. Exportin-5 was also immunoprecipitated by rabbit anti-Exportin-5 antibody BL14303. For blotting immunoprecipitated Exportin-5, A303-991A was used at 1 μg/ml. Detection: Chemiluminescence with an exposure time of 30 seconds.