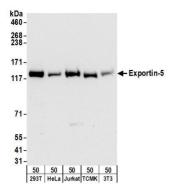

Date: June 6, 2022

Detection of human and mouse Exportin-5 by western blot. Samples: Whole cell lysate (50 μg) from HEK293T, HeLa, Jurkat, mouse TCMK-1, and mouse NIH 3T3 cells. Antibodies: Affinity purified rabbit anti-Exportin-5 antibody A303-991A (lot A303-991A-1) used for WB at 0.1 μg/ml. Detection: Chemiluminescence with an exposure time of 10 seconds.