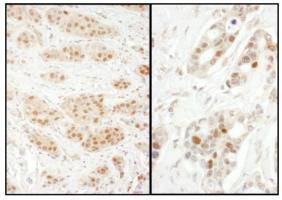

Detection of human Exportin-5 by immunohistochemistry. Samples: FFPE sections of human breast carcinoma (left) and ovarian carcinoma (right). Antibody: Affinity purified rabbit anti-Exportin-5 (Cat. No. A303-991A Lot1) used at a dilution of 1:1,000 (1µg/ml). Detection: DAB